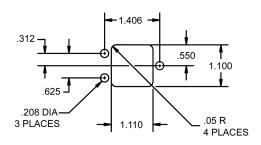

# SO-1058-8913 RELAY SOCKET **25 AMP**



Designed to the standards and requirements of:

MIL-DTL-12883/41

## HARDWARE MOUNTING

MOUNTING DETAIL 3 PLACES

RELAY

#### SOCKET DRAWING





## MOUNTING DIMENSIONS SUGGESTED MOUNTING **HOLE LAYOUT**





### **GENERAL CHARACTERISTICS**

| 1. Supplied with mounting hardware No. 12, 16 and 20 contacts, No. 12, 16 and 20 crimps. |                      |
|------------------------------------------------------------------------------------------|----------------------|
| 2. Standard tolerances                                                                   | .xx ±.01; xxx ± .005 |
| 3. Weight                                                                                | .120 lbs. max        |
| 4. Temperature range                                                                     | -65° C to +125° C    |

(714) 736-7598 • leachcorp.com • LINA.CustomerService@LeachCorp.com