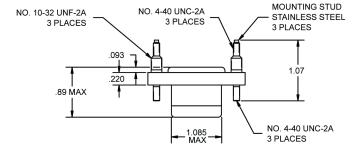

# SO-1058-8913 RELAY SOCKET **25 AMP**



Designed to the standards and requirements of:

MIL-DTL-12883/41

## HARDWARE MOUNTING

MOUNTING DETAIL 3 PLACES

RELAY

#### SOCKET DRAWING





## MOUNTING DIMENSIONS SUGGESTED MOUNTING **HOLE LAYOUT**





### **GENERAL CHARACTERISTICS**

| 1. Supplied with mounting hardware No. 12, 16 and 20 contacts, No. 12, 16 and 20 crimps. |                      |
|------------------------------------------------------------------------------------------|----------------------|
| 2. Standard tolerances                                                                   | .xx ±.01; xxx ± .005 |
| 3. Weight                                                                                | .120 lbs. max        |
| 4. Temperature range                                                                     | -65° C to +125° C    |

(714) 736-7598 • leachcorp.com • LINA.CustomerService@LeachCorp.com