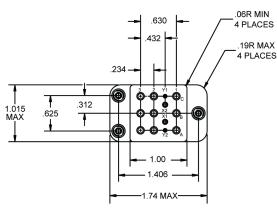

# SO-1058-8913 RELAY SOCKET **25 AMP**



Designed to the standards and requirements of:

MIL-DTL-12883/41

## HARDWARE MOUNTING

MOUNTING DETAIL 3 PLACES

RELAY

#### SOCKET DRAWING





## MOUNTING DIMENSIONS SUGGESTED MOUNTING **HOLE LAYOUT**





### **GENERAL CHARACTERISTICS**

| 1. Supplied with mounting hardware No. 12, 16 and 20 contacts, No. 12, 16 and 20 crimps. |                      |
|------------------------------------------------------------------------------------------|----------------------|
| 2. Standard tolerances                                                                   | .xx ±.01; xxx ± .005 |
| 3. Weight                                                                                | .120 lbs. max        |
| 4. Temperature range                                                                     | -65° C to +125° C    |

(714) 736-7598 • leachcorp.com • LINA.CustomerService@LeachCorp.com