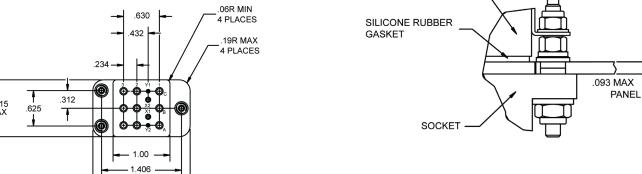

#### SOCKET DRAWING

## MOUNTING DIMENSIONS SUGGESTED MOUNTING **HOLE LAYOUT**

## HARDWARE MOUNTING

MOUNTING DETAIL 3 PLACES

RELAY